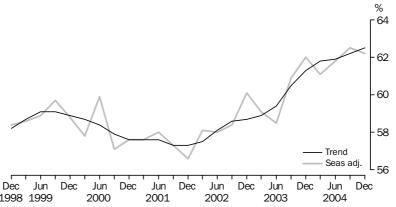

## $\begin{array}{lll} {\sf ACCOMMODATION} & {\sf TAKINGS(a)}, & {\sf Seasonally} & {\sf adjusted} & {\sf and} \\ {\sf Trend-Australia} & & & \\ \end{array}$

Room occupancy rate

Notes

The trend estimate of the room occupancy rate for licensed hotels with facilities, motels and guest houses and serviced apartments combined rose by 1.2 percentage points from 61.3% in December quarter 2003 to 62.5% in December quarter 2004. This rate has been increasing since the March quarter 2002.

The seasonally adjusted estimate of the room occupancy rate increased by 0.2 percentage points to 62.2% from December quarter 2003 to December quarter 2004.

Room occupancy rate continued

ROOM OCCUPANCY RATE(a), Seasonally adjusted and Trend—Australia

(a) Room occupancy rates are not subject to a break in series.