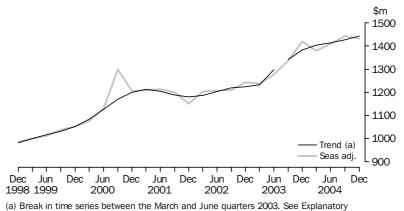

Accommodation takings

The trend estimate of the total accommodation takings for licensed hotels with facilities, motels and guest houses and serviced apartments combined continued to increase. In December quarter 2004, it increased by 4.4% to \$1,443.3 million compared with December quarter 2003.

The seasonally adjusted estimate of the total accommodation takings rose by 0.8% to \$1,431.5 million from December quarter 2003 to December quarter 2004.

Accommodation takings continued

(a) Break in time series between the March and June quarters 2003. See Explanatory Notes.

The contributions of accommodation takings in December quarter 2004 for licensed hotels with facilities, motels and guest houses and serviced apartments combined were highest in New South Wales (33.5%) and Queensland (28.2%) and lowest in Australian Capital Territory (2.3%).