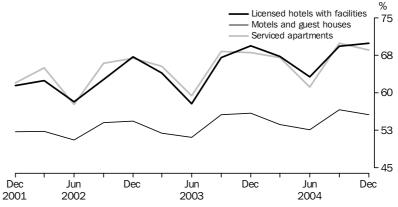

Room occupancy rate

The room occupancy rate for licensed hotels with facilities, motels and guest houses and serviced apartments combined increased 0.2 percentage points to 63.7% in December quarter 2004 compared with December quarter 2003.

Queensland recorded the highest room occupancy rate for licensed hotels with facilities, motels and guest houses and serviced apartments combined with 67.3%. This was followed by Australian Capital Territory (66.4%) and New South Wales (63.8%).

#### ROOM OCCUPANCY RATES(a), Original—Australia

(a) Room occupancy rates are not subject to a break in series.

Star grading

Almost half (48.9%) of all licensed hotels with facilities, motels and guest houses and serviced apartments were graded as 3 star in December quarter 2004 with a further 34.4% graded as 4 star. The proportion of establishments graded as 3 and 4 star has increased since the December quarter 2003, while lower and ungraded establishment numbers have decreased. The proportion graded as 5 star establishments has remained relatively stable over this time, comprising 2.8% of all establishments in December quarter 2004.