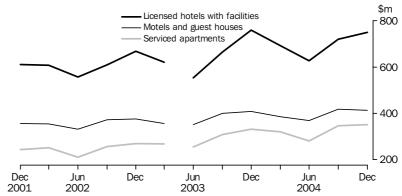

Accommodation takings

In December quarter 2004, accommodation takings for licensed hotels with facilities, motels and guest houses and serviced apartments combined were \$1,513.0 million. This was an increase of 0.9% (\$13.7 million) from December quarter 2003. The average takings per room night occupied for licensed hotels with facilities, motels and guest houses and serviced apartments combined was \$126.10.

Licensed hotels with facilities were the highest contributor to accommodation takings with \$749.9 million (49.6%). Average takings per room night occupied in December quarter 2004 were highest for licensed hotels with facilities at \$148.90.

Licensed hotels with facilities represented 5.0 million (42.0%) of the total room nights occupied, while motels and guest houses represented 4.3 million (36.1%) and serviced apartments represented 2.6 million (21.9%).